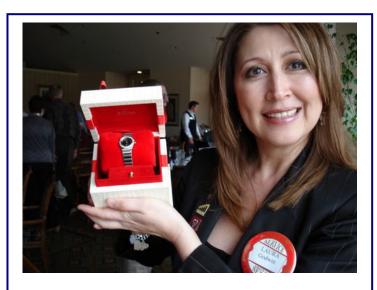

# Ben Bridge Jewelers Baybrook Mall

# Raffle

Ben Bridge Jewelers
has donated a
women's Omega
Constellation
wristwatch with
diamond bezel
Value = \$3,000
Thanks Travis Vermeer

See Becky Reitz for Tickets